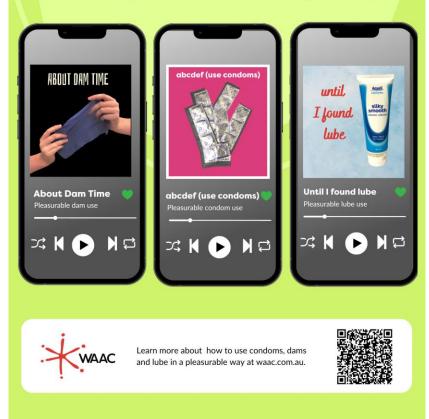

# A sneak peak...

# Ready for the pleasure playlist?

Tips for using dams, condoms and lube....pleasurably.

# **About Dam Time**

| Plea                            | surab                                | le dam                                                                                | use                                 | ۲        |
|---------------------------------|--------------------------------------|---------------------------------------------------------------------------------------|-------------------------------------|----------|
| •<br>۲                          | K                                    | ►                                                                                     | M                                   | ф        |
| sheet<br>vagin<br>reduc<br>They | s used be<br>a or anus<br>e the risk | latex or po<br>etween the<br>s during ord<br>c of STI trai<br>e from very<br>leasure. | mouth a<br>al sex, the<br>nsmission | nd<br>at |
|                                 |                                      |                                                                                       |                                     |          |

# waac abcdef (use condoms)

| Pleasurable condom use 🔍 |                                                                                                                 |                                |   |       |
|--------------------------|-----------------------------------------------------------------------------------------------------------------|--------------------------------|---|-------|
| х;                       | K                                                                                                               | Þ                              | M | 4     |
| Find t                   | he right:                                                                                                       | fit.                           |   |       |
| try di                   | 1. Sec. | different,<br>zed condo<br>ou. |   |       |
| Cond<br>too ti           |                                                                                                                 | ıld fit snuç                   |   | ot be |

# WAAC Until I found lube (Until I found y

| Pleasurable lube use 🔍 |                     |                              |      |          |  |
|------------------------|---------------------|------------------------------|------|----------|--|
| ス                      | K                   | Þ                            | M    | 4        |  |
|                        | lube can<br>urable. | ı make sex                   | more |          |  |
| and a second second    |                     | ion, makes<br>nd prevent     |      |          |  |
|                        |                     | ices the risl<br>ring and ST |      |          |  |
|                        |                     |                              |      | <u>↑</u> |  |