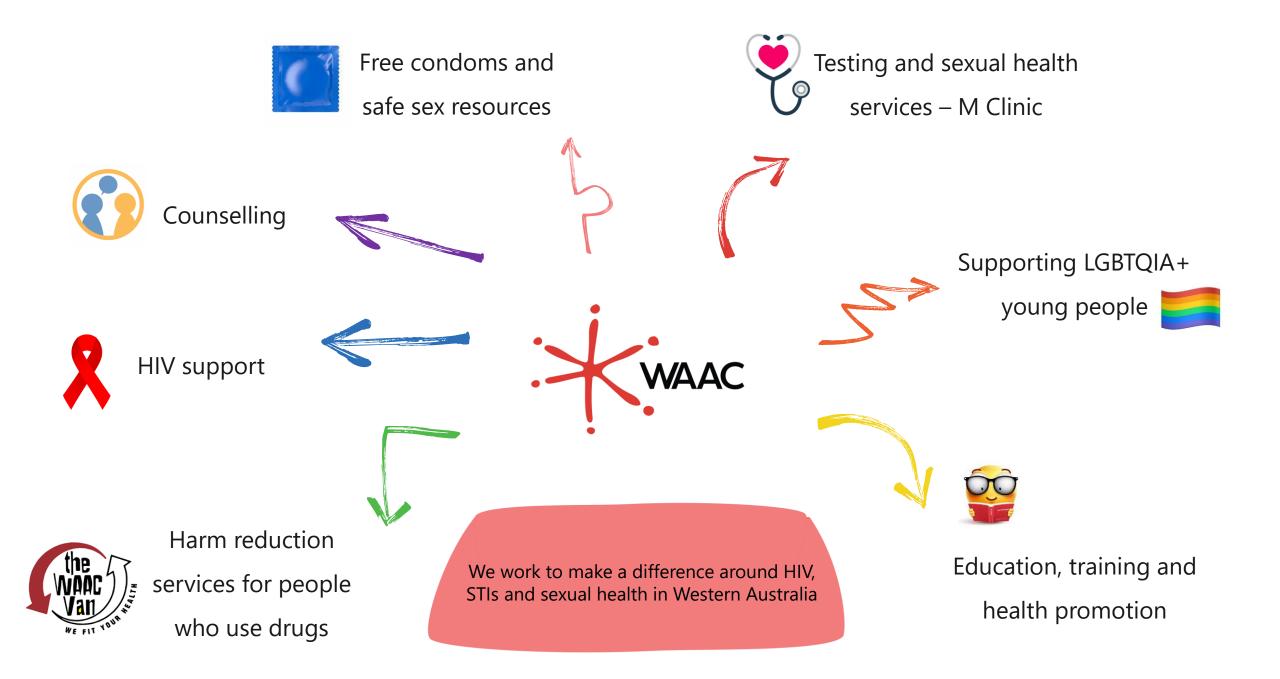

## What resources are available?

- Social media tiles •
- TikTok videos ٠
- Brochure ٠
- Posters available by request from Friday 16th ٠
- Products on the WAAC store •

# Where will you see it?

- Socials -TikTok, Instagram, Facebook
- Website
- Leavers flyers, posters and playlist
- WAAC store wider selection of products 1kg lube, 5 kg lube, Find Your Right Fit – Condom Pack
- Spotify you can listen to the playlist

# WAAC Brochure

#### LUBE IT UP

Using lube can make sex more pleasurable and gets things moving. It also reduces friction and prevents chafing, which means condoms and dams are less likely to break.

#### Which lube is best for you?

Different lubes vary in texture, flavour and how frequently you may need to reapply. When using condoms and dams only use water or silicone based lube (oil or lotion can make condoms break more easily). If you're using silicone sex toys only use water-based lube.

#### **HOW TO ASK**

Everyone has a right to have safe and pleasurable sex. You have the right to ask someone to use protection, here are some ways to ask:

Learn more about how to use condoms, dams and

CONTACT US

### WHAT ARE BARRIER **METHODS?**

Barrier methods (like condoms and dams) reduce transmission of sexually transmitted infections (STIs) by acting as a physical barrier between sexual fluids, skin and the body. STIs are a normal part of being sexually active, so it's important to protect yourself and your partners.

### PLEASURABLE CONDOM USE

Find the right fit Every penis is different! Try different sized condoms to find the size that fits you best.

Condoms should fit snugly, but not be too tight. If it feels uncomfortable, or it's difficult to stay hard, you may need a larger size. If the condom feels loose or comes off during sex you may need a tighter fit. It can be helpful to practice putting a condom on solo and masturbate to see how it feels.

### Add lube before the condom

Put a few drops of lube on the penis before putting on the condom to increase sensitivity and pleasure.

#### PLEASURABLE DAM USE

Dams are thin latex or polyurethane sheets used during oral sex to act as a barrier between the mouth and the vagina or anus.

#### Benefit of dams

Dams are made from very thin material to maximise pleasure. Some people who find direct clitoral/anal stimulation to be too intense may prefer using dams as it diffuses sensation.

#### A little lube goes a long way

Put a few drops of lube on the vulva/anus before using the dam, to increase sensitivity and pleasure.