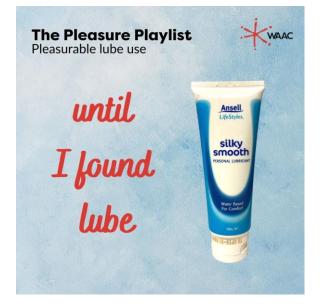

# WAAC Until I found lube (Until I found y

| Pleasurable lube use 🔍 |                     |                              |      |          |  |
|------------------------|---------------------|------------------------------|------|----------|--|
| ス                      | K                   | Þ                            | M    | 4        |  |
|                        | lube can<br>urable. | ı make sex                   | more |          |  |
| and a second second    |                     | ion, makes<br>nd prevent     |      |          |  |
|                        |                     | ices the risl<br>ring and ST |      |          |  |
|                        |                     |                              |      | <u>↑</u> |  |

#### LUBE IT UP

Using lube can make sex more pleasurable and gets things moving. It also reduces friction and prevents chafing, which means condoms and dams are less likely to break.