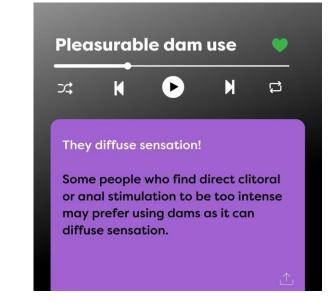

#### PLEASURABLE DAM USE

Dams are thin latex or polyurethane sheets used during oral sex to act as a barrier between the mouth and the vagina or anus.

#### Benefit of dams

Dams are made from very thin material to maximise pleasure. Some people who find direct clitoral/anal stimulation to be too intense may prefer using dams as it diffuses sensation.