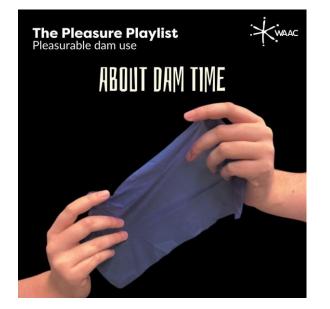

#### PLEASURABLE DAM USE

Dams are thin latex or polyurethane sheets used during oral sex to act as a barrier between the mouth and the vagina or anus.

#### Benefit of dams

Dams are made from very thin material to maximise pleasure. Some people who find direct clitoral/anal stimulation to be too intense may prefer using dams as it diffuses sensation.

#### A little lube goes a long way

Put a few drops of lube on the vulva/anus before using the dam, to increase sensitivity and pleasure.

# **About Dam Time**

| Plea                            | surab                                | le dam                                                                                | use                                 | ۲        |
|---------------------------------|--------------------------------------|---------------------------------------------------------------------------------------|-------------------------------------|----------|
| •<br>۲                          | K                                    | ►                                                                                     | M                                   | ф        |
| sheet<br>vagin<br>reduc<br>They | s used be<br>a or anus<br>e the risk | latex or po<br>etween the<br>s during ord<br>c of STI trai<br>e from very<br>leasure. | mouth a<br>al sex, the<br>nsmission | nd<br>at |
|                                 |                                      |                                                                                       |                                     |          |