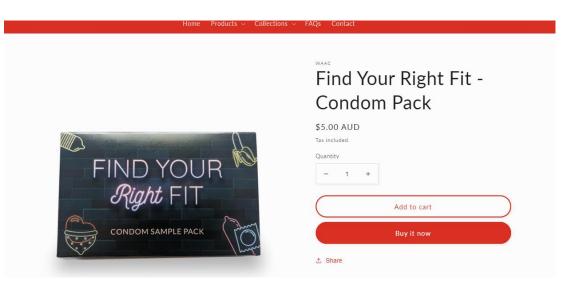

# Where will you see it?

- Socials -TikTok, Instagram, Facebook
- Website
- Leavers flyers, posters and playlist
- WAAC store wider selection of products 1kg lube, 5 kg lube, Find Your Right Fit – Condom Pack
- Spotify you can listen to the playlist