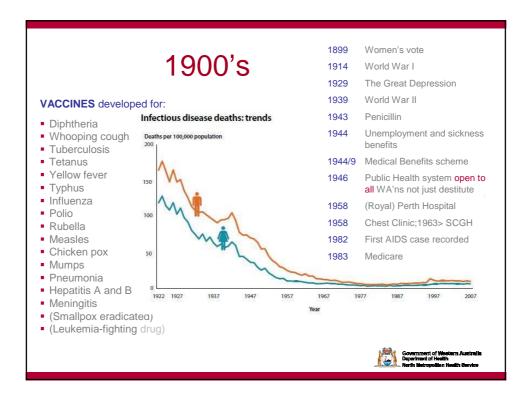

| CHRONIC CONDITIONS | and link to |
|--------------------|-------------|
| Preventable Ris    | sk Factors  |

| Chronic conditions      | Determinants |                        |                   |           |         |              |              |
|-------------------------|--------------|------------------------|-------------------|-----------|---------|--------------|--------------|
|                         | Tobacco      | Physical<br>inactivity | Alcohol<br>misuse | Nutrition | Obesity | Hypertension | Dislipidemia |
| Ischaemic heart disease | 1            | 1                      | 1                 | 1         | ~       | 1            | 1            |
| Stroke                  | 1            | 1                      | 1                 | 1         | 1       | 1