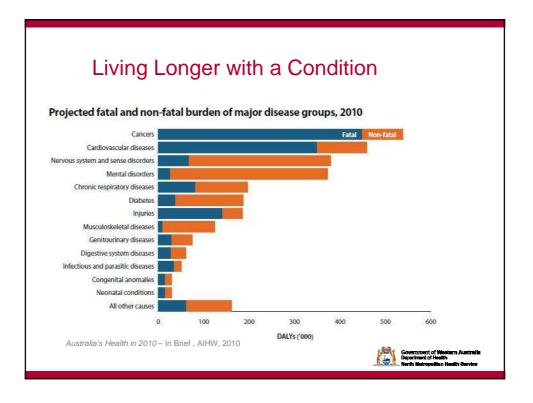

| CHRONIC CONDITIONS | and link to |
|--------------------|-------------|
| Preventable Ris    | sk Factors  |

| Chronic conditions      | Determinants |                        |                   |           |         |              |              |
|-------------------------|--------------|------------------------|-------------------|-----------|---------|--------------|--------------|
|                         | Tobacco      | Physical<br>inactivity | Alcohol<br>misuse | Nutrition | Obesity | Hypertension | Dislipidemia |
| Ischaemic heart disease | 1            | 1                      | 1                 | 1         | ~       | 1            | 1            |
| Stroke                  | 1            | 1                      | 1                 | 1         | 1       | 1