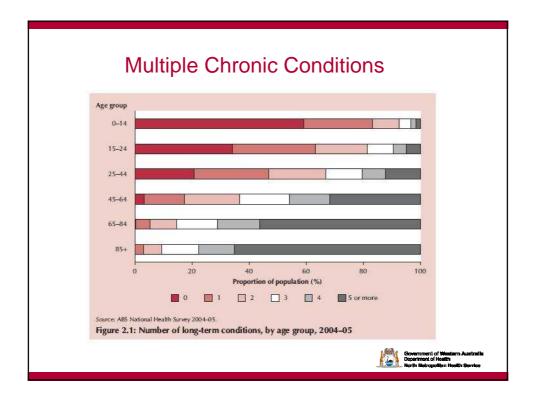

| CHRONIC CONDITIONS | and link to |
|--------------------|-------------|
| Preventable Ris    | sk Factors  |

| Chronic conditions      | Determinants |                        |                   |           |         |              |              |
|-------------------------|--------------|------------------------|-------------------|-----------|---------|--------------|--------------|
|                         | Tobacco      | Physical<br>inactivity | Alcohol<br>misuse | Nutrition | Obesity | Hypertension | Dislipidemia |
| Ischaemic heart disease | 1            | 1                      | 1                 | 1         | ~       | 1            | 1            |
| Stroke                  | 1            | 1                      | 1                 | 1         | 1       | 1            |