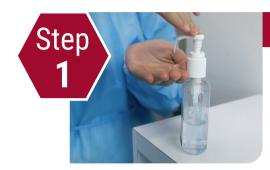

#### **Hand hygiene**

- Remove jewellery Ensure bare below the elbows
- Perform hand hygiene