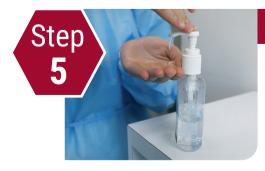

### Donning and doffing in healthcare settings

### **Donning PPE**

(Before entering the patient room)



#### **Hand hygiene**

- Remove jewellery Ensure bare below the elbows
- Perform hand hygiene



#### **Fitting gown**

- Put the gown on so that your front and arms are fully covered and gown opening is at the back
- Fasten ties at the neck and at the back



# Apply and fit mask – surgical mask for droplet precautions

Metal band fitted across bridge of nose



# PFR for airborne precaution

 If PFR required (N95/P2) perform fit check



# Fitting goggles or face shield

- Position goggles over eyes or face shield over face
- Adjust if necessary



#### **Hand hygiene**

Perform hand hygiene



## Fit gloves over cuff of gown

 Fit gloves, adjusting at the cuffs

Text courtesy of the Australian Government Department of Health

### **Doffing PPE**

(remove gown and gloves at doorway, mask and eyewear in anteroom or outside room)

Step 1

#### Removing and disposing of gloves









- · Remove by gripping at cuffs
- Immediately dispose of gloves in appropriate waste
- Perform hand hygiene

Step 2

#### Removing and disposing of gown







- · With clean hands untie gown
- Touching only the inside of the gown, pull from neck and shoulders, then arms, turning inside out as gown is removed
- Roll gown into bundle and disgard in appropriate waste
- Perform hand hygiene

Step 3

#### Removing and disposing of goggles/ faceshield