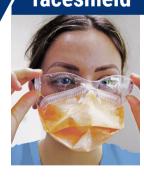

# Fitting goggles or face shield

- Position goggles over eyes or face shield over face
- Adjust if necessary

#### Removing and disposing of goggles/ faceshield

- · Remove eyewear by handling sides or back only
- · Discard or reprocess with disinfectant wipes, store dry
- Perform hand hygiene

Step 4