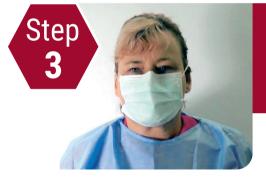

# Apply and fit mask – surgical mask for droplet precautions

Metal band fitted across bridge of nose