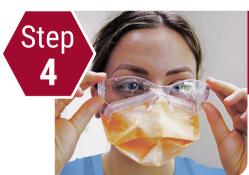

# Fitting goggles or face shield

- Position goggles over eyes or face shield over face
- Adjust if necessary