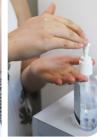

#### **Hand hygiene**

- Remove jewellery Ensure bare below the elbows
- Perform hand hygiene

#### **Hand hygiene**

Perform hand hygiene