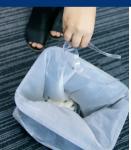

#### Removing and disposing of gloves

- · Remove by gripping at cuffs
- Immediately dispose of gloves in appropriate waste
- Perform hand hygiene

Step 2