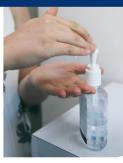

#### **Hand hygiene**

- Remove jewellery Ensure bare below the elbows
- Perform hand hygiene

#### **Hand hygiene**

Perform hand hygiene