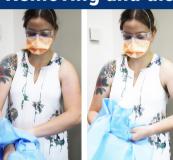

#### Removing and disposing of gown

- · With clean hands untie gown
- Touching only the inside of the gown, pull from neck and shoulders, then arms, turning inside out as gown is removed
- Roll gown into bundle and disgard in appropriate waste
- Perform hand hygiene