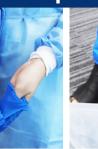

## Fit gloves over cuff of gown

 Fit gloves, adjusting at the cuffs

Text courtesy of the Australian Government Department of Health