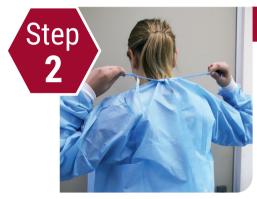

#### **Fitting gown**

- Put the gown on so that your front and arms are fully covered and gown opening is at the back
- Fasten ties at the neck and at the back