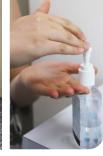

#### **Hand hygiene**

- Remove jewellery Ensure bare below the elbows
- Perform hand hygiene

#### **Hand hygiene**

Perform hand hygiene