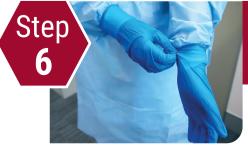

## Fit gloves over cuff of gown

 Fit gloves, adjusting at the cuffs

Text courtesy of the Australian Government Department of Health