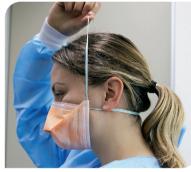

### Donning and doffing in healthcare settings

### **Donning PPE**

(Before entering the patient room)



#### **Hand hygiene**

- Remove jewellery Ensure bare below the elbows
- Perform hand hygiene



#### **Fitting gown**

- Put the gown on so that your front and arms are fully covered and gown opening is at the back
- Fasten ties at the neck and at the back



# Apply and fit mask – surgical mask for droplet precautions

Metal band fitted across bridge of nose



# PFR for airborne precaution

 If PFR required (N95/P2) perform fit check



# Fitting goggles or face shield

- Position goggles over eyes or face shield over face
- Adjust if necessary



#### **Hand hygiene**

Perform hand hygiene



## Fit gloves over cuff of gown

 Fit gloves, adjusting at the cuffs

Text courtesy of the Australian Government Department of Health

### **Doffing PPE**

(remove gown and gloves at doorway, mask and eyewear in anteroom or outside room)

Step 1

#### Removing and disposing of gloves









- · Remove by gripping at cuffs
- Immediately dispose of gloves in appropriate waste
- Perform hand hygiene

Step 2

#### Removing and disposing of gown







- · With clean hands untie gown
- Touching only the inside of the gown, pull from neck and shoulders, then