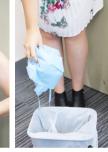

#### Removing and disposing of gown

- · With clean hands untie gown
- Touching only the inside of the gown, pull from neck and shoulders, then arms, turning inside out as gown is removed
- Roll gown into bundle and disgard in appropriate waste
- Perform hand hygiene