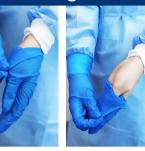

## Fit gloves over cuff of gown

 Fit gloves, adjusting at the cuffs

Text courtesy of the Australian Government Department of Health