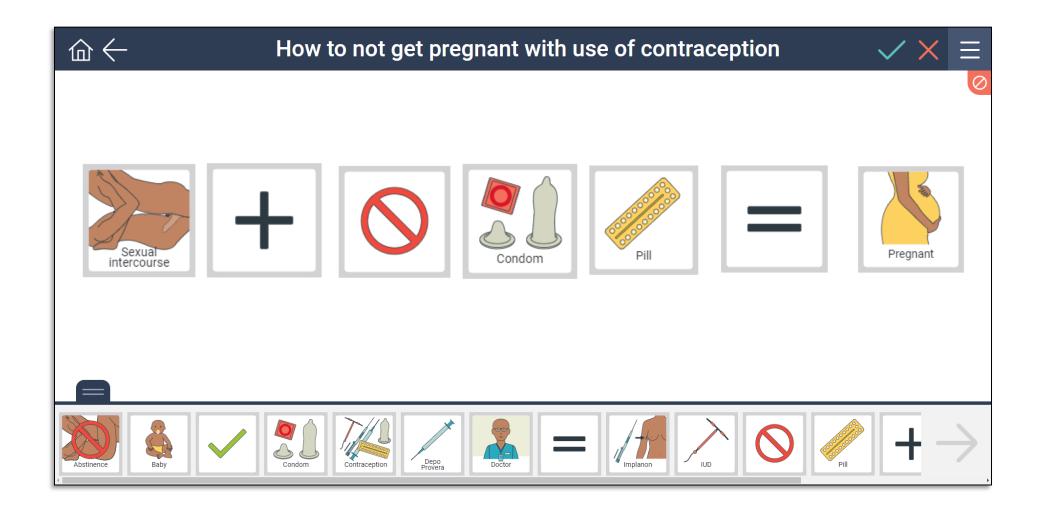

Puberty                 | Women's Business                | Sexual Intercourse |
| Masturbation            | Men's Business                  | Health             |
| Menstruation            |                                 | Pregnancy          |
| Sexual Intercourse      |                                 | Menopause          |
| Public and Private      |                                 |                    |



# FOUNDATION GAMES

- First steps Prerequisites
- Concepts
- Labelling tasks
- Sequencing hand washing
- Tasks for nonverbal learners
- Seek and Find
- Matching
- Dress the model





### LESSONS





### LESSONS





#### **TILE LIBRARY**





# **LESSON PLAN**





### WORKING SPACE





# SORTING





# **PICTURE SENTENCES**





# SEQUENCING





## **TEACHING CONSEQUENCES**





# **OBTAINING CONSENT**





# MANY MORE OPTIONS



Ultrasound

Visual cues for discussions Expressive Labelling Sequences Matching Reflecting on Behaviours Social Stories





Bowel screening kit









SECCA

Sexuality and



SECCA

#### Relationships and Sexuality Resource

Available for purchase at secca.org.au/resources

\$995 including shipping to WA



## WEBSITE SUPPORT