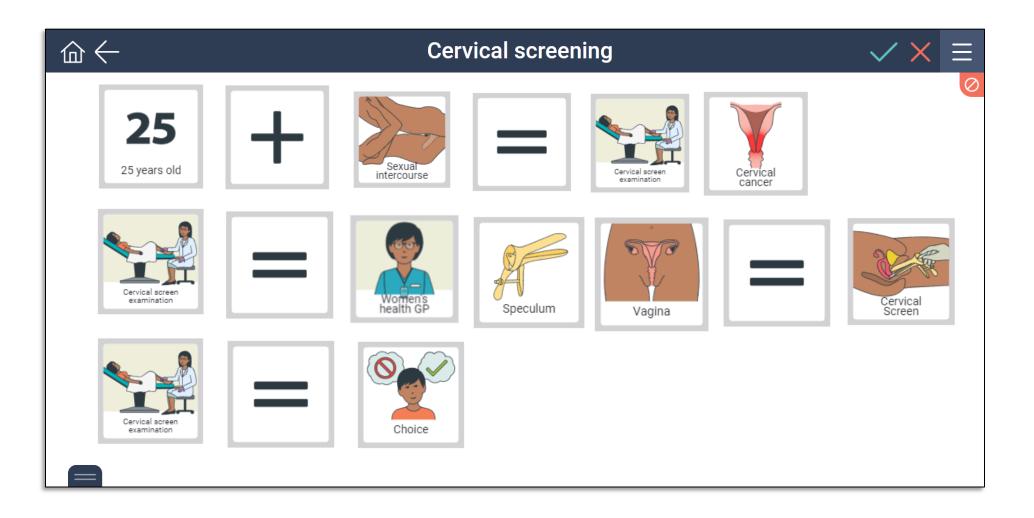

# MANY MORE OPTIONS

Ultrasound

Visual cues for discussions Expressive Labelling Sequences Matching Reflecting on Behaviours Social Stories

Bowel screening kit

SECCA

Sexuality and

SECCA