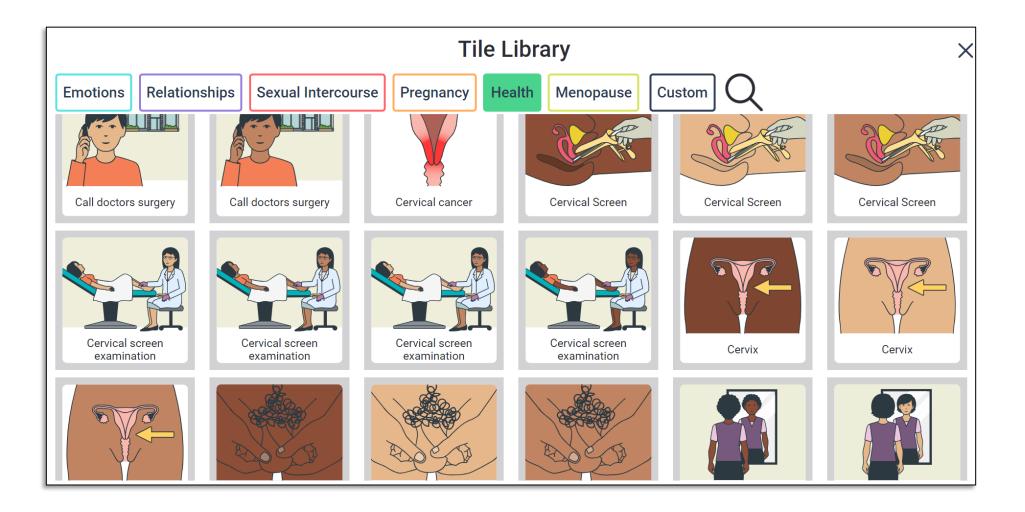

| Emotions                        | Emotions           |
| Relationships           | Relationships                   | Relationships      |
| Puberty                 | Women's Business                | Sexual Intercourse |
| Masturbation            | Men's Business                  | Health             |
| Menstruation            |                                 | Pregnancy          |
| Sexual Intercourse      |                                 | Menopause          |
| Public and Private      |                                 |                    |



# FOUNDATION GAMES

- First steps Prerequisites
- Concepts
- Labelling tasks
- Sequencing hand washing
- Tasks for nonverbal learners
- Seek and Find
- Matching
- Dress the model





### LESSONS





### LESSONS





#### **TILE LIBRARY**





# **LESSON PLAN**





### WORKING SPACE





# SORTING





# **PICTURE SENTENCES**





# SEQUENCING





## **TEACHING CONSEQUENCES**





# **OBTAINING CONSENT**





# MANY MORE OPTIONS



Ultrasound

Visual cues for discussions Expressive Labelling Sequences Matching Reflecting on Behaviours Social Stories





Bowel screening kit









SECCA

Sexuality and



SECCA

#### Relationships and Sexuality Resource

Available for purchase at secca.org.au/resources

\$995 including shipping to WA



## WEBSITE SUPPORT