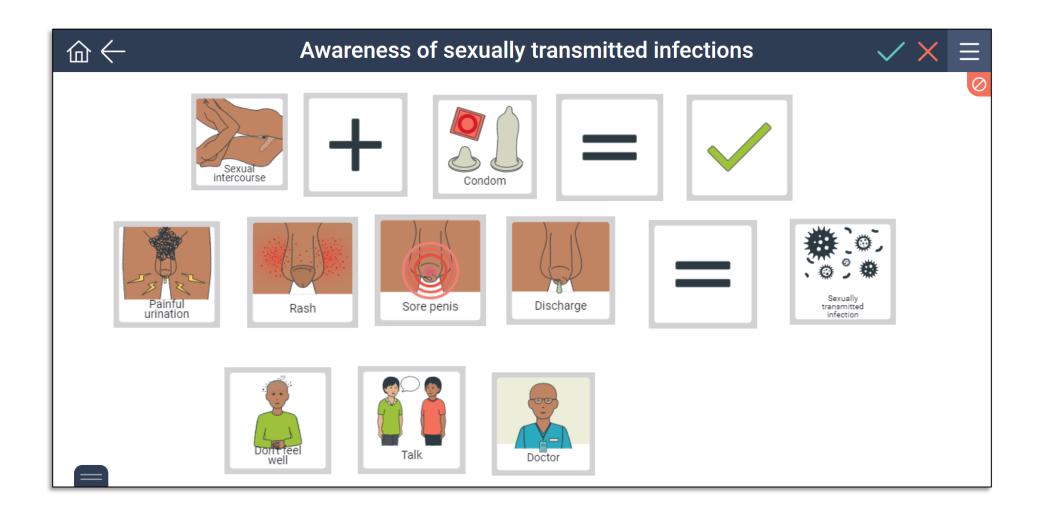

tionships                   | Relationships      |
| Puberty                 | Women's Business                | Sexual Intercourse |
| Masturbation            | Men's Business                  | Health             |
| Menstruation            |                                 | Pregnancy          |
| Sexual Intercourse      |                                 | Menopause          |
| Public and Private      |                                 |                    |



# FOUNDATION GAMES

- First steps Prerequisites
- Concepts
- Labelling tasks
- Sequencing hand washing
- Tasks for nonverbal learners
- Seek and Find
- Matching
- Dress the model





### LESSONS





### LESSONS





#### **TILE LIBRARY**





# **LESSON PLAN**





### WORKING SPACE





# SORTING





# **PICTURE SENTENCES**





# SEQUENCING





## **TEACHING CONSEQUENCES**





# **OBTAINING CONSENT**





# MANY MORE OPTIONS



Ultrasound

Visual cues for discussions Expressive Labelling Sequences Matching Reflecting on Behaviours Social Stories





Bowel screening kit









SECCA

Sexuality and



SECCA

#### Relationships and Sexuality Resource

Available for purchase at secca.org.au/resources

\$995 including shipping to WA



## WEBSITE SUPPORT