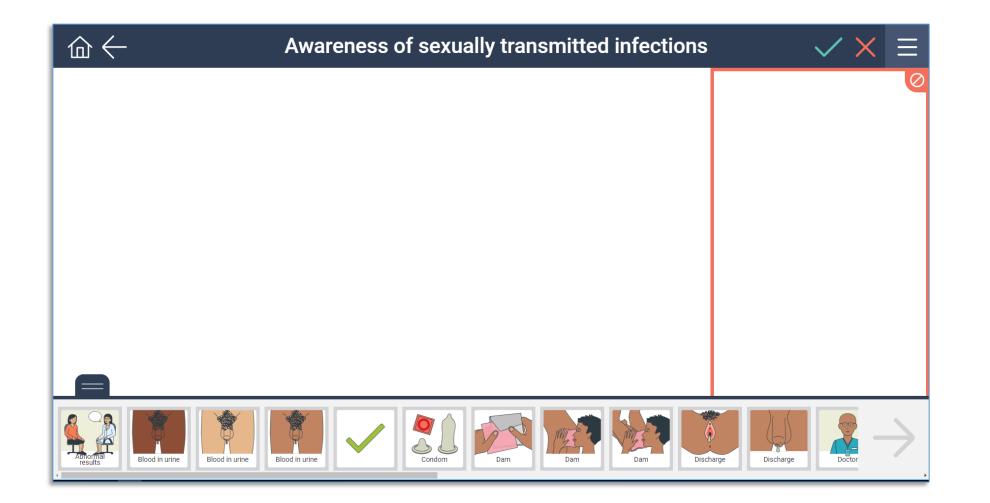

|
| Relationships           | Relationships                   | Relationships      |
| Puberty                 | Women's Business                | Sexual Intercourse |
| Masturbation            | Men's Business                  | Health             |
| Menstruation            |                                 | Pregnancy          |
| Sexual Intercourse      |                                 | Menopause          |
| Public and Private      |                                 |                    |



# FOUNDATION GAMES

- First steps Prerequisites
- Concepts
- Labelling tasks
- Sequencing hand washing
- Tasks for nonverbal learners
- Seek and Find
- Matching
- Dress the model





### LESSONS





### LESSONS





#### **TILE LIBRARY**





# **LESSON PLAN**





### WORKING SPACE





# SORTING





# **PICTURE SENTENCES**





# SEQUENCING





## **TEACHING CONSEQUENCES**





# **OBTAINING CONSENT**





# MANY MORE OPTIONS



Ultrasound

Visual cues for discussions Expressive Labelling Sequences Matching Reflecting on Behaviours Social Stories





Bowel screening kit









SECCA

Sexuality and



SECCA

#### Relationships and Sexuality Resource

Available for purchase at secca.org.au/resources

\$995 including shipping to WA



## WEBSITE SUPPORT