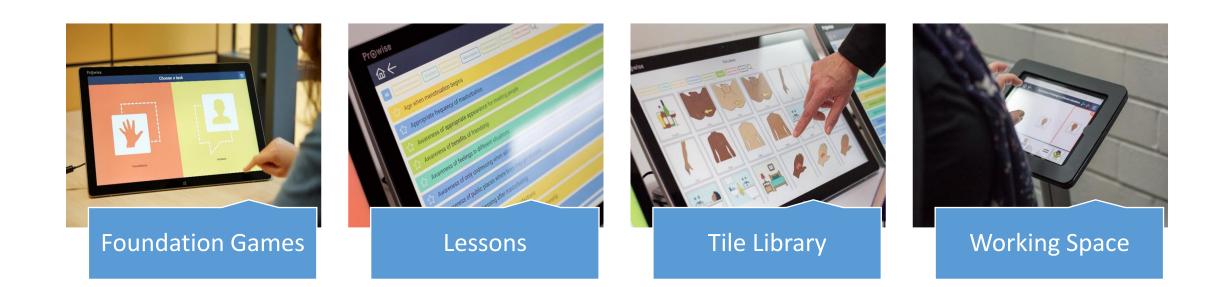

# FOUNDATION GAMES

- First steps Prerequisites
- Concepts
- Labelling tasks
- Sequencing hand washing
- Tasks for nonverbal learners
- Seek and Find
- Matching
- Dress the model

### LESSONS

#### **TILE LIBRARY**

### WORKING SPACE