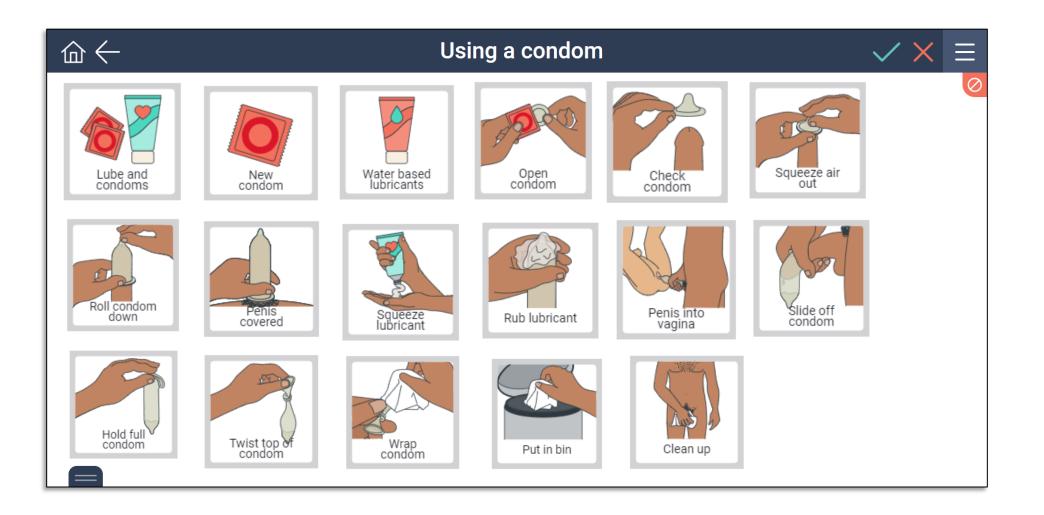

| Relationships      |
| Puberty                 | Women's Business                | Sexual Intercourse |
| Masturbation            | Men's Business                  | Health             |
| Menstruation            |                                 | Pregnancy          |
| Sexual Intercourse      |                                 | Menopause          |
| Public and Private      |                                 |                    |



# FOUNDATION GAMES

- First steps Prerequisites
- Concepts
- Labelling tasks
- Sequencing hand washing
- Tasks for nonverbal learners
- Seek and Find
- Matching
- Dress the model





### LESSONS





### LESSONS





#### **TILE LIBRARY**





# **LESSON PLAN**





### WORKING SPACE





# SORTING





# **PICTURE SENTENCES**





# SEQUENCING





## **TEACHING CONSEQUENCES**





# **OBTAINING CONSENT**





# MANY MORE OPTIONS



Ultrasound

Visual cues for discussions Expressive Labelling Sequences Matching Reflecting on Behaviours Social Stories





Bowel screening kit









SECCA

Sexuality and



SECCA

#### Relationships and Sexuality Resource

Available for purchase at secca.org.au/resources

\$995 including shipping to WA



## WEBSITE SUPPORT