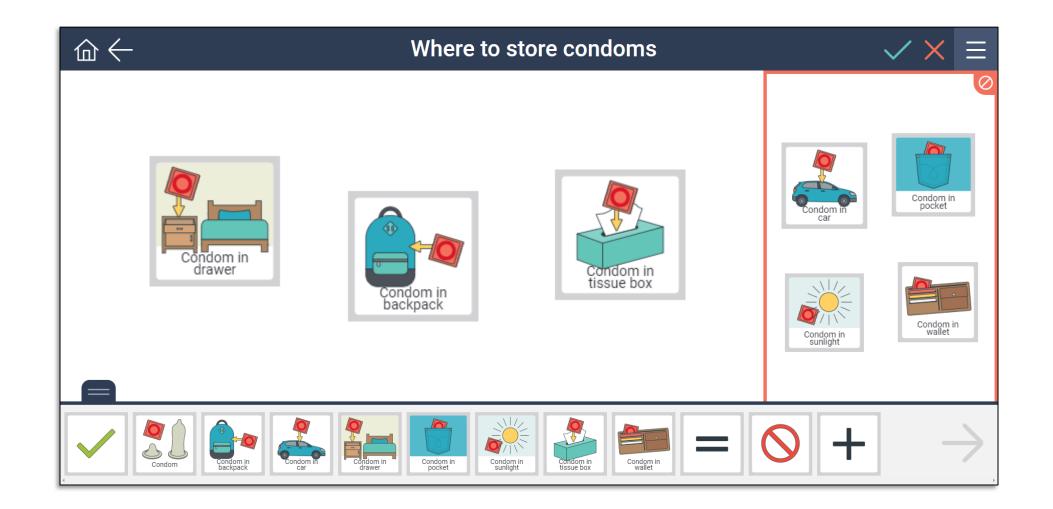

elationships           | Relationships                   | Relationships      |
| Puberty                 | Women's Business                | Sexual Intercourse |
| Masturbation            | Men's Business                  | Health             |
| Menstruation            |                                 | Pregnancy          |
| Sexual Intercourse      |                                 | Menopause          |
| Public and Private      |                                 |                    |



# FOUNDATION GAMES

- First steps Prerequisites
- Concepts
- Labelling tasks
- Sequencing hand washing
- Tasks for nonverbal learners
- Seek and Find
- Matching
- Dress the model





### LESSONS





### LESSONS





#### **TILE LIBRARY**





# **LESSON PLAN**





### WORKING SPACE





# SORTING





# **PICTURE SENTENCES**





# SEQUENCING





## **TEACHING CONSEQUENCES**





# **OBTAINING CONSENT**





# MANY MORE OPTIONS



Ultrasound

Visual cues for discussions Expressive Labelling Sequences Matching Reflecting on Behaviours Social Stories





Bowel screening kit









SECCA

Sexuality and



SECCA

#### Relationships and Sexuality Resource

Available for purchase at secca.org.au/resources

\$995 including shipping to WA



## WEBSITE SUPPORT