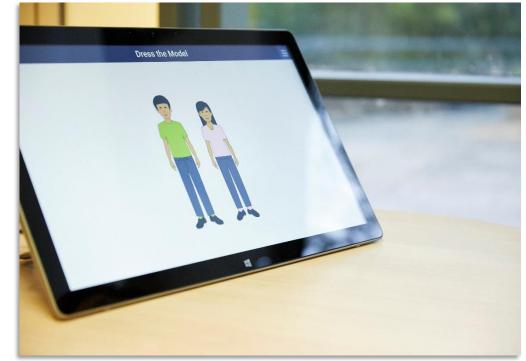

# FOUNDATION GAMES

- First steps Prerequisites
- Concepts
- Labelling tasks
- Sequencing hand washing
- Tasks for nonverbal learners
- Seek and Find
- Matching
- Dress the model