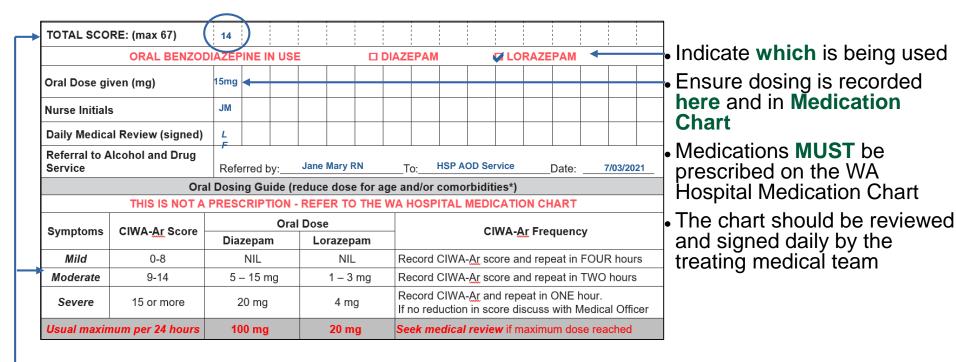

# Alcohol Withdrawal & Clinical Institute Withdrawal Assessment of Alcohol Scale Revised Version (CIWA-Ar)

**Toolbox Session Template** 

How to Administer

| _                                       | PITAL GROUP        |                                                                                   |                  |          | SHR         | NAME                                         |                                                                                              |                                              |                   |                                              |                      |                                                                                                                                                                                                                                                                                                                                                                                                                                                                                                                                                                                                                                                                                                                                                                                                                                                                                                                                                                                                                                                                                                                                                                                                                                                                                                                                                                                                                                                                                                                                                                                                                                                                                                                                                                                                                                                                                                                                                                                                                                                                                                                                |            |          |          |          |          |
|-----------------------------------------|--------------------|-----------------------------------------------------------------------------------|------------------|----------|-------------|----------------------------------------------|----------------------------------------------------------------------------------------------|----------------------------------------------|-------------------|----------------------------------------------|----------------------|--------------------------------------------------------------------------------------------------------------------------------------------------------------------------------------------------------------------------------------------------------------------------------------------------------------------------------------------------------------------------------------------------------------------------------------------------------------------------------------------------------------------------------------------------------------------------------------------------------------------------------------------------------------------------------------------------------------------------------------------------------------------------------------------------------------------------------------------------------------------------------------------------------------------------------------------------------------------------------------------------------------------------------------------------------------------------------------------------------------------------------------------------------------------------------------------------------------------------------------------------------------------------------------------------------------------------------------------------------------------------------------------------------------------------------------------------------------------------------------------------------------------------------------------------------------------------------------------------------------------------------------------------------------------------------------------------------------------------------------------------------------------------------------------------------------------------------------------------------------------------------------------------------------------------------------------------------------------------------------------------------------------------------------------------------------------------------------------------------------------------------|------------|----------|----------|----------|----------|
| ALCOH                                   |                    |                                                                                   |                  |          | SURNAME     |                                              |                                                                                              |                                              |                   |                                              |                      | UMRN                                                                                                                                                                                                                                                                                                                                                                                                                                                                                                                                                                                                                                                                                                                                                                                                                                                                                                                                                                                                                                                                                                                                                                                                                                                                                                                                                                                                                                                                                                                                                                                                                                                                                                                                                                                                                                                                                                                                                                                                                                                                                                                           |            |          |          |          |          |
|                                         | ALCOHOL WITHDRAWAL |                                                                                   |                  |          | GIVEN NAMES |                                              |                                                                                              |                                              |                   |                                              |                      |                                                                                                                                                                                                                                                                                                                                                                                                                                                                                                                                                                                                                                                                                                                                                                                                                                                                                                                                                                                                                                                                                                                                                                                                                                                                                                                                                                                                                                                                                                                                                                                                                                                                                                                                                                                                                                                                                                                                                                                                                                                                                                                                | DOB GENDER |          |          |          | ER.      |
| CHART (CIWA-Ar) FOR                     |                    |                                                                                   |                  |          |             |                                              |                                                                                              |                                              |                   |                                              |                      |                                                                                                                                                                                                                                                                                                                                                                                                                                                                                                                                                                                                                                                                                                                                                                                                                                                                                                                                                                                                                                                                                                                                                                                                                                                                                                                                                                                                                                                                                                                                                                                                                                                                                                                                                                                                                                                                                                                                                                                                                                                                                                                                |            |          |          |          |          |
| ALCOHOL ONLY                            |                    |                                                                                   |                  | ADDRESS  |             |                                              |                                                                                              |                                              |                   |                                              |                      |                                                                                                                                                                                                                                                                                                                                                                                                                                                                                                                                                                                                                                                                                                                                                                                                                                                                                                                                                                                                                                                                                                                                                                                                                                                                                                                                                                                                                                                                                                                                                                                                                                                                                                                                                                                                                                                                                                                                                                                                                                                                                                                                |            | POST     | CODE     |          |          |
| WARD:                                   |                    |                                                                                   |                  | _        | H           |                                              |                                                                                              |                                              |                   |                                              |                      |                                                                                                                                                                                                                                                                                                                                                                                                                                                                                                                                                                                                                                                                                                                                                                                                                                                                                                                                                                                                                                                                                                                                                                                                                                                                                                                                                                                                                                                                                                                                                                                                                                                                                                                                                                                                                                                                                                                                                                                                                                                                                                                                | TELE       | PHON     | F        |          |          |
| CONSULTANT:                             |                    |                                                                                   |                  |          |             |                                              |                                                                                              |                                              |                   |                                              |                      | The state of the s |            |          |          |          |          |
| Mandatory Ch                            | ecklist: Alcoho    | Alcohol Withdrawal Seizure History (consider regular benzodiazepine*): Yes ☐ No ☐ |                  |          |             |                                              |                                                                                              |                                              |                   |                                              |                      |                                                                                                                                                                                                                                                                                                                                                                                                                                                                                                                                                                                                                                                                                                                                                                                                                                                                                                                                                                                                                                                                                                                                                                                                                                                                                                                                                                                                                                                                                                                                                                                                                                                                                                                                                                                                                                                                                                                                                                                                                                                                                                                                |            |          |          |          |          |
|                                         | Date/T             | Date/Time Last Alcohol Consumed: Co-existi                                        |                  |          |             |                                              |                                                                                              |                                              | sting i           | llness                                       | ness (reduce dose*): |                                                                                                                                                                                                                                                                                                                                                                                                                                                                                                                                                                                                                                                                                                                                                                                                                                                                                                                                                                                                                                                                                                                                                                                                                                                                                                                                                                                                                                                                                                                                                                                                                                                                                                                                                                                                                                                                                                                                                                                                                                                                                                                                |            |          |          |          |          |
|                                         | Hepati             | Hepatic impairment or contraindication for diazepam (consider lorazepam*) □       |                  |          |             |                                              |                                                                                              |                                              |                   |                                              |                      |                                                                                                                                                                                                                                                                                                                                                                                                                                                                                                                                                                                                                                                                                                                                                                                                                                                                                                                                                                                                                                                                                                                                                                                                                                                                                                                                                                                                                                                                                                                                                                                                                                                                                                                                                                                                                                                                                                                                                                                                                                                                                                                                |            |          |          |          |          |
|                                         | Regula             | r thiam                                                                           | ine pre          | escrib   | ed*[        | 1 8                                          | Serum                                                                                        | magr                                         | nesium            | n chec                                       | ked +                | /- rep                                                                                                                                                                                                                                                                                                                                                                                                                                                                                                                                                                                                                                                                                                                                                                                                                                                                                                                                                                                                                                                                                                                                                                                                                                                                                                                                                                                                                                                                                                                                                                                                                                                                                                                                                                                                                                                                                                                                                                                                                                                                                                                         | laced      | П        |          |          |          |
| (                                       | Clinical Institu   | rte Wi                                                                            | thdra            | awal     | Ass         | essn                                         | nent                                                                                         | for -                                        | Alco              | hol                                          | revie                | wed                                                                                                                                                                                                                                                                                                                                                                                                                                                                                                                                                                                                                                                                                                                                                                                                                                                                                                                                                                                                                                                                                                                                                                                                                                                                                                                                                                                                                                                                                                                                                                                                                                                                                                                                                                                                                                                                                                                                                                                                                                                                                                                            | (CIV       | NA-8     | (x)      |          |          |
| Date                                    |                    | Ī                                                                                 | :                |          | :           | :                                            |                                                                                              |                                              | :                 | :                                            |                      | :                                                                                                                                                                                                                                                                                                                                                                                                                                                                                                                                                                                                                                                                                                                                                                                                                                                                                                                                                                                                                                                                                                                                                                                                                                                                                                                                                                                                                                                                                                                                                                                                                                                                                                                                                                                                                                                                                                                                                                                                                                                                                                                              | :          | :        | :        | Ī        | Ï        |
| Time                                    |                    |                                                                                   |                  |          |             |                                              |                                                                                              |                                              |                   |                                              |                      |                                                                                                                                                                                                                                                                                                                                                                                                                                                                                                                                                                                                                                                                                                                                                                                                                                                                                                                                                                                                                                                                                                                                                                                                                                                                                                                                                                                                                                                                                                                                                                                                                                                                                                                                                                                                                                                                                                                                                                                                                                                                                                                                |            |          |          | :        | -        |
| Nausea and Vomiting (0-7)               |                    |                                                                                   |                  |          | I<br>I      | !                                            |                                                                                              |                                              | 1                 | 1                                            |                      | I<br>I                                                                                                                                                                                                                                                                                                                                                                                                                                                                                                                                                                                                                                                                                                                                                                                                                                                                                                                                                                                                                                                                                                                                                                                                                                                                                                                                                                                                                                                                                                                                                                                                                                                                                                                                                                                                                                                                                                                                                                                                                                                                                                                         | <u> </u>   | <u> </u> | !<br>!   | !        | i<br>i   |
| Tremor (0-7)                            |                    |                                                                                   |                  |          | -           | !                                            |                                                                                              |                                              |                   |                                              |                      |                                                                                                                                                                                                                                                                                                                                                                                                                                                                                                                                                                                                                                                                                                                                                                                                                                                                                                                                                                                                                                                                                                                                                                                                                                                                                                                                                                                                                                                                                                                                                                                                                                                                                                                                                                                                                                                                                                                                                                                                                                                                                                                                |            |          | -        | -        | -        |
| Paroxysmal Sweats (0-7)                 |                    |                                                                                   |                  |          | !           | i                                            |                                                                                              |                                              |                   |                                              |                      | !                                                                                                                                                                                                                                                                                                                                                                                                                                                                                                                                                                                                                                                                                                                                                                                                                                                                                                                                                                                                                                                                                                                                                                                                                                                                                                                                                                                                                                                                                                                                                                                                                                                                                                                                                                                                                                                                                                                                                                                                                                                                                                                              |            |          |          | i        | i        |
| Anxlety (0-7)                           |                    |                                                                                   |                  |          | !<br>!      | !                                            |                                                                                              |                                              | !                 | !                                            |                      |                                                                                                                                                                                                                                                                                                                                                                                                                                                                                                                                                                                                                                                                                                                                                                                                                                                                                                                                                                                                                                                                                                                                                                                                                                                                                                                                                                                                                                                                                                                                                                                                                                                                                                                                                                                                                                                                                                                                                                                                                                                                                                                                |            | !        | <br>     | 1        | 1        |
| Agitation (0-7)                         |                    |                                                                                   |                  |          | _           | !                                            |                                                                                              |                                              | <u> </u>          | <u> </u>                                     |                      | <u> </u>                                                                                                                                                                                                                                                                                                                                                                                                                                                                                                                                                                                                                                                                                                                                                                                                                                                                                                                                                                                                                                                                                                                                                                                                                                                                                                                                                                                                                                                                                                                                                                                                                                                                                                                                                                                                                                                                                                                                                                                                                                                                                                                       | <u> </u>   | _        | <u> </u> | !        | <u> </u> |
| Tactile Disturbances (0-7)              |                    |                                                                                   |                  |          | <u>:</u>    | <u>:                                    </u> |                                                                                              |                                              |                   | <u>.                                    </u> |                      |                                                                                                                                                                                                                                                                                                                                                                                                                                                                                                                                                                                                                                                                                                                                                                                                                                                                                                                                                                                                                                                                                                                                                                                                                                                                                                                                                                                                                                                                                                                                                                                                                                                                                                                                                                                                                                                                                                                                                                                                                                                                                                                                | <u>:</u>   | <u>:</u> | <u>:</u> | <u>:</u> | <u>:</u> |
| Auditory Disturbances (0-7)             |                    |                                                                                   |                  |          | I<br>I      | 1                                            |                                                                                              |                                              |                   | l<br>I                                       |                      |                                                                                                                                                                                                                                                                                                                                                                                                                                                                                                                                                                                                                                                                                                                                                                                                                                                                                                                                                                                                                                                                                                                                                                                                                                                                                                                                                                                                                                                                                                                                                                                                                                                                                                                                                                                                                                                                                                                                                                                                                                                                                                                                | <br>       | <br>     | <br>     | 1        | 1        |
| Visual Disturbances (0-7)               |                    |                                                                                   |                  |          | <u> </u>    | <u>:                                    </u> | <u> </u>                                                                                     |                                              | <u> </u>          | <u> </u>                                     |                      | <u> </u>                                                                                                                                                                                                                                                                                                                                                                                                                                                                                                                                                                                                                                                                                                                                                                                                                                                                                                                                                                                                                                                                                                                                                                                                                                                                                                                                                                                                                                                                                                                                                                                                                                                                                                                                                                                                                                                                                                                                                                                                                                                                                                                       | <u> </u>   | <u> </u> | <u> </u> | <u>:</u> | <u>:</u> |
| Headache (0-7)                          |                    |                                                                                   |                  |          |             | <u>:</u>                                     | <u> </u>                                                                                     |                                              | <u> </u>          | <u> </u>                                     |                      |                                                                                                                                                                                                                                                                                                                                                                                                                                                                                                                                                                                                                                                                                                                                                                                                                                                                                                                                                                                                                                                                                                                                                                                                                                                                                                                                                                                                                                                                                                                                                                                                                                                                                                                                                                                                                                                                                                                                                                                                                                                                                                                                |            | <u> </u> |          | i        | <u>:</u> |
| Orientation (0-                         | -4)                | i                                                                                 |                  |          | I<br>I      | i<br>I                                       | i i                                                                                          |                                              | <br>              | <br>                                         |                      | <br>                                                                                                                                                                                                                                                                                                                                                                                                                                                                                                                                                                                                                                                                                                                                                                                                                                                                                                                                                                                                                                                                                                                                                                                                                                                                                                                                                                                                                                                                                                                                                                                                                                                                                                                                                                                                                                                                                                                                                                                                                                                                                                                           | <br>       | <br>     | i<br>I   | i        | i        |
| TOTAL \$CORE: (max 67)                  |                    |                                                                                   |                  |          |             |                                              |                                                                                              |                                              |                   |                                              |                      |                                                                                                                                                                                                                                                                                                                                                                                                                                                                                                                                                                                                                                                                                                                                                                                                                                                                                                                                                                                                                                                                                                                                                                                                                                                                                                                                                                                                                                                                                                                                                                                                                                                                                                                                                                                                                                                                                                                                                                                                                                                                                                                                |            |          |          |          |          |
|                                         | ORAL BENZO         | DIAZER                                                                            | INE II           | N U SE   |             |                                              |                                                                                              | DIAZI                                        | EPAM              |                                              |                      | □L0                                                                                                                                                                                                                                                                                                                                                                                                                                                                                                                                                                                                                                                                                                                                                                                                                                                                                                                                                                                                                                                                                                                                                                                                                                                                                                                                                                                                                                                                                                                                                                                                                                                                                                                                                                                                                                                                                                                                                                                                                                                                                                                            | RAZE       | PAM      |          |          |          |
| Oral Dose given (mg)                    |                    |                                                                                   |                  |          |             |                                              |                                                                                              |                                              |                   |                                              |                      |                                                                                                                                                                                                                                                                                                                                                                                                                                                                                                                                                                                                                                                                                                                                                                                                                                                                                                                                                                                                                                                                                                                                                                                                                                                                                                                                                                                                                                                                                                                                                                                                                                                                                                                                                                                                                                                                                                                                                                                                                                                                                                                                |            |          |          |          |          |
| Nurse Initials                          |                    |                                                                                   |                  |          |             |                                              | $\Box$                                                                                       |                                              |                   |                                              |                      |                                                                                                                                                                                                                                                                                                                                                                                                                                                                                                                                                                                                                                                                                                                                                                                                                                                                                                                                                                                                                                                                                                                                                                                                                                                                                                                                                                                                                                                                                                                                                                                                                                                                                                                                                                                                                                                                                                                                                                                                                                                                                                                                |            |          |          |          | $\top$   |
| Dally Medical                           | Review (signed)    |                                                                                   |                  |          |             |                                              | П                                                                                            |                                              |                   |                                              |                      |                                                                                                                                                                                                                                                                                                                                                                                                                                                                                                                                                                                                                                                                                                                                                                                                                                                                                                                                                                                                                                                                                                                                                                                                                                                                                                                                                                                                                                                                                                                                                                                                                                                                                                                                                                                                                                                                                                                                                                                                                                                                                                                                |            |          |          |          | T        |
| Referral to Alcohol and Drug<br>Service |                    |                                                                                   | Referred by:     |          |             |                                              |                                                                                              |                                              | To:               |                                              |                      |                                                                                                                                                                                                                                                                                                                                                                                                                                                                                                                                                                                                                                                                                                                                                                                                                                                                                                                                                                                                                                                                                                                                                                                                                                                                                                                                                                                                                                                                                                                                                                                                                                                                                                                                                                                                                                                                                                                                                                                                                                                                                                                                | Date:      |          |          |          |          |
|                                         | Ora                | I Dosir                                                                           |                  |          | educ        | e dos                                        | e for a                                                                                      |                                              |                   | como                                         | rbidit               | les*)                                                                                                                                                                                                                                                                                                                                                                                                                                                                                                                                                                                                                                                                                                                                                                                                                                                                                                                                                                                                                                                                                                                                                                                                                                                                                                                                                                                                                                                                                                                                                                                                                                                                                                                                                                                                                                                                                                                                                                                                                                                                                                                          |            |          |          |          |          |
|                                         | THIS IS NOT A      | PRES                                                                              | CRIPT            | 10N -    | REF         | ER TO                                        | THE                                                                                          | WA I                                         | HO SP             | ITAL                                         | MEDI                 | CATIO                                                                                                                                                                                                                                                                                                                                                                                                                                                                                                                                                                                                                                                                                                                                                                                                                                                                                                                                                                                                                                                                                                                                                                                                                                                                                                                                                                                                                                                                                                                                                                                                                                                                                                                                                                                                                                                                                                                                                                                                                                                                                                                          | ON CH      | HART     |          |          |          |
| Symptoms                                | CIWA-Ar Score      | Die                                                                               | Oral<br>Diazepam |          |             | Dose<br>Lorazepam                            |                                                                                              |                                              | CIWA-Ar Frequency |                                              |                      |                                                                                                                                                                                                                                                                                                                                                                                                                                                                                                                                                                                                                                                                                                                                                                                                                                                                                                                                                                                                                                                                                                                                                                                                                                                                                                                                                                                                                                                                                                                                                                                                                                                                                                                                                                                                                                                                                                                                                                                                                                                                                                                                |            |          |          |          |          |
| Mild                                    | 0-8                | NIL                                                                               |                  | NIL      |             |                                              | Re                                                                                           | Record CIWA-& score and repeat in FOUR hours |                   |                                              |                      |                                                                                                                                                                                                                                                                                                                                                                                                                                                                                                                                                                                                                                                                                                                                                                                                                                                                                                                                                                                                                                                                                                                                                                                                                                                                                                                                                                                                                                                                                                                                                                                                                                                                                                                                                                                                                                                                                                                                                                                                                                                                                                                                |            |          |          |          |          |
| Moderate                                | 9-14               | 5 – 15 mg                                                                         |                  | 1 – 3 mg |             |                                              | -                                                                                            | Record CIWA-At score and repeat in TWO hours |                   |                                              |                      |                                                                                                                                                                                                                                                                                                                                                                                                                                                                                                                                                                                                                                                                                                                                                                                                                                                                                                                                                                                                                                                                                                                                                                                                                                                                                                                                                                                                                                                                                                                                                                                                                                                                                                                                                                                                                                                                                                                                                                                                                                                                                                                                |            |          |          |          |          |
| Severe                                  | 15 or more 20 mg   |                                                                                   | 4 mg             |          |             |                                              | Record CIWA-& and repeat in ONE hour.  If no reduction in score discuss with Medical Officer |                                              |                   |                                              |                      |                                                                                                                                                                                                                                                                                                                                                                                                                                                                                                                                                                                                                                                                                                                                                                                                                                                                                                                                                                                                                                                                                                                                                                                                                                                                                                                                                                                                                                                                                                                                                                                                                                                                                                                                                                                                                                                                                                                                                                                                                                                                                                                                |            |          |          |          |          |
| Usual maximu                            | ım per 24 hours    | 10                                                                                | 00 mg            |          |             | 20 m                                         | 10                                                                                           | -                                            | ek me             |                                              |                      |                                                                                                                                                                                                                                                                                                                                                                                                                                                                                                                                                                                                                                                                                                                                                                                                                                                                                                                                                                                                                                                                                                                                                                                                                                                                                                                                                                                                                                                                                                                                                                                                                                                                                                                                                                                                                                                                                                                                                                                                                                                                                                                                |            |          |          |          |          |