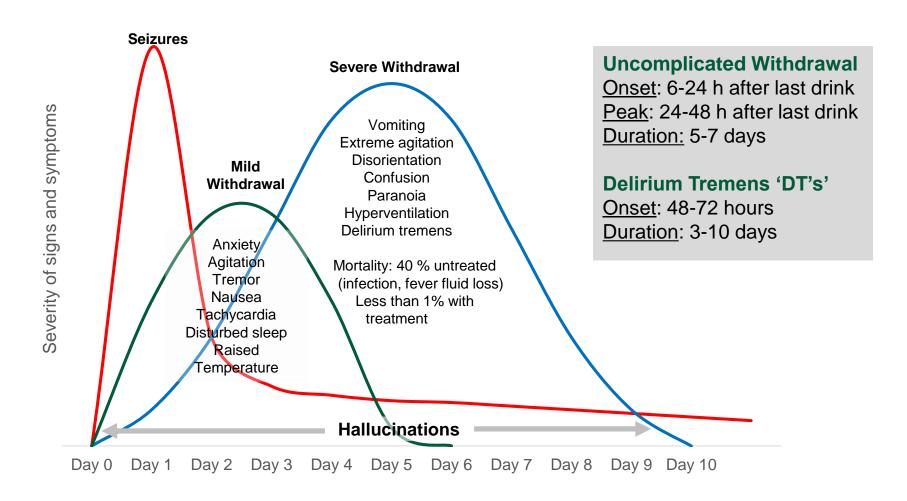

# Alcohol Withdrawal & Clinical Institute Withdrawal Assessment of Alcohol Scale Revised Version (CIWA-Ar)

**Toolbox Session Template** 

How to Administer

| _                                       | PITAL GROUP        |                                                                                   |                  |          | SHR         | NAME                                         |                                                                                              |                                              |                   |                                              |                      |                                                                                                                                                                                                                                                                                                                                                                                                                                                                                                                                                                                                                                                                                                                                                                                                                                                                                                                                                                                                                                                                                                                                                                                                                                                                                                                                                                                                                                                                                                                                                                                                                                                                                                                                                                                                                                                                                                                                                                                                                                                                                                                                |            |          |          |          |          |
|-----------------------------------------|--------------------|-----------------------------------------------------------------------------------|------------------|----------|-------------|----------------------------------------------|----------------------------------------------------------------------------------------------|----------------------------------------------|-------------------|----------------------------------------------|----------------------|--------------------------------------------------------------------------------------------------------------------------------------------------------------------------------------------------------------------------------------------------------------------------------------------------------------------------------------------------------------------------------------------------------------------------------------------------------------------------------------------------------------------------------------------------------------------------------------------------------------------------------------------------------------------------------------------------------------------------------------------------------------------------------------------------------------------------------------------------------------------------------------------------------------------------------------------------------------------------------------------------------------------------------------------------------------------------------------------------------------------------------------------------------------------------------------------------------------------------------------------------------------------------------------------------------------------------------------------------------------------------------------------------------------------------------------------------------------------------------------------------------------------------------------------------------------------------------------------------------------------------------------------------------------------------------------------------------------------------------------------------------------------------------------------------------------------------------------------------------------------------------------------------------------------------------------------------------------------------------------------------------------------------------------------------------------------------------------------------------------------------------|------------|----------|----------|----------|----------|
| ALCOH                                   |                    |                                                                                   |                  |          | SURNAME     |                                              |                                                                                              |                                              |                   |                                              |                      | UMRN                                                                                                                                                                                                                                                                                                                                                                                                                                                                                                                                                                                                                                                                                                                                                                                                                                                                                                                                                                                                                                                                                                                                                                                                                                                                                                                                                                                                                                                                                                                                                                                                                                                                                                                                                                                                                                                                                                                                                                                                                                                                                                                           |            |          |          |          |          |
|                                         | ALCOHOL WITHDRAWAL |                                                                                   |                  |          | GIVEN NAMES |                                              |                                                                                              |                                              |                   |                                              |                      |                                                                                                                                                                                                                                                                                                                                                                                                                                                                                                                                                                                                                                                                                                                                                                                                                                                                                                                                                                                                                                                                                                                                                                                                                                                                                                                                                                                                                                                                                                                                                                                                                                                                                                                                                                                                                                                                                                                                                                                                                                                                                                                                | DOB GENDER |          |          |          | ER.      |
| CHART (CIWA-Ar) FOR                     |                    |                                                                                   |                  |          |             |                                              |                                                                                              |                                              |                   |                                              |                      |                                                                                                                                                                                                                                                                                                                                                                                                                                                                                                                                                                                                                                                                                                                                                                                                                                                                                                                                                                                                                                                                                                                                                                                                                                                                                                                                                                                                                                                                                                                                                                                                                                                                                                                                                                                                                                                                                                                                                                                                                                                                                                                                |            |          |          |          |          |
| ALCOHOL ONLY                            |                    |                                                                                   |                  | ADDRESS  |             |                                              |                                                                                              |                                              |                   |                                              |                      |                                                                                                                                                                                                                                                                                                                                                                                                                                                                                                                                                                                                                                                                                                                                                                                                                                                                                                                                                                                                                                                                                                                                                                                                                                                                                                                                                                                                                                                                                                                                                                                                                                                                                                                                                                                                                                                                                                                                                                                                                                                                                                                                |            | POST     | CODE     |          |          |
| WARD:                                   |                    |                                                                                   |                  | _        | H           |                                              |                                                                                              |                                              |                   |                                              |                      |                                                                                                                                                                                                                                                                                                                                                                                                                                                                                                                                                                                                                                                                                                                                                                                                                                                                                                                                                                                                                                                                                                                                                                                                                                                                                                                                                                                                                                                                                                                                                                                                                                                                                                                                                                                                                                                                                                                                                                                                                                                                                                                                | TELE       | PHON     | F        |          |          |
| CONSULTANT:                             |                    |                                                                                   |                  |          |             |                                              |                                                                                              |                                              |                   |                                              |                      | The state of the s |            |          |          |          |          |
| Mandatory Ch                            | ecklist: Alcoho    | Alcohol Withdrawal Seizure History (consider regular benzodiazepine*): Yes ☐ No ☐ |                  |          |             |                                              |                                                                                              |                                              |                   |                                              |                      |                                                                                                                                                                                                                                                                                                                                                                                                                                                                                                                                                                                                                                                                                                                                                                                                                                                                                                                                                                                                                                                                                                                                                                                                                                                                                                                                                                                                                                                                                                                                                                                                                                                                                                                                                                                                                                                                                                                                                                                                                                                                                                                                |            |          |          |          |          |
|                                         | Date/T             | Date/Time Last Alcohol Consumed: Co-existi                                        |                  |          |             |                                              |                                                                                              |                                              | sting i           | llness                                       | ness (reduce dose*): |                                                                                                                                                                                                                                                                                                                                                                                                                                                                                                                                                                                                                                                                                                                                                                                                                                                                                                                                                                                                                                                                                                                                                                                                                                                                                                                                                                                                                                                                                                                                                                                                                                                                                                                                                                                                                                                                                                                                                                                                                                                                                                                                |            |          |          |          |          |
|                                         | Hepati             | Hepatic impairment or contraindication for diazepam (consider lorazepam*) □       |                  |          |             |                                              |                                                                                              |                                              |                   |                                              |                      |                                                                                                                                                                                                                                                                                                                                                                                                                                                                                                                                                                                                                                                                                                                                                                                                                                                                                                                                                                                                                                                                                                                                                                                                                                                                                                                                                                                                                                                                                                                                                                                                                                                                                                                                                                                                                                                                                                                                                                                                                                                                                                                                |            |          |          |          |          |
|                                         | Regula             | r thiam                                                                           | ine pre          | escrib   | ed*[        | 1 8                                          | Serum                                                                                        | magr                                         | nesium            | n chec                                       | ked +                | /- rep                                                                                                                                                                                                                                                                                                                                                                                                                                                                                                                                                                                                                                                                                                                                                                                                                                                                                                                                                                                                                                                                                                                                                                                                                                                                                                                                                                                                                                                                                                                                                                                                                                                                                                                                                                                                                                                                                                                                                                                                                                                                                                                         | laced      | П        |          |          |          |
| (                                       | Clinical Institu   | rte Wi                                                                            | thdra            | awal     | Ass         | essn                                         | nent                                                                                         | for -                                        | Alco              | hol                                          | revie                | wed                                                                                                                                                                                                                                                                                                                                                                                                                                                                                                                                                                                                                                                                                                                                                                                                                                                                                                                                                                                                                                                                                                                                                                                                                                                                                                                                                                                                                                                                                                                                                                                                                                                                                                                                                                                                                                                                                                                                                                                                                                                                                                                            | (CIV       | NA-8     | (x)      |          |          |
| Date                                    |                    | Ī                                                                                 | :                |          | :           | :                                            |                                                                                              |                                              | :                 | :                                            |                      | :                                                                                                                                                                                                                                                                                                                                                                                                                                                                                                                                                                                                                                                                                                                                                                                                                                                                                                                                                                                                                                                                                                                                                                                                                                                                                                                                                                                                                                                                                                                                                                                                                                                                                                                                                                                                                                                                                                                                                                                                                                                                                                                              | :          | :        | :        | Ī        | Ï        |
| Time                                    |                    |                                                                                   |                  |          |             |                                              |                                                                                              |                                              |                   |                                              |                      |                                                                                                                                                                                                                                                                                                                                                                                                                                                                                                                                                                                                                                                                                                                                                                                                                                                                                                                                                                                                                                                                                                                                                                                                                                                                                                                                                                                                                                                                                                                                                                                                                                                                                                                                                                                                                                                                                                                                                                                                                                                                                                                                |            |          |          | :        | -        |
| Nausea and Vomiting (0-7)               |                    |                                                                                   |                  |          | I<br>I      | !                                            |                                                                                              |                                              | 1                 | 1                                            |                      | I<br>I                                                                                                                                                                                                                                                                                                                                                                                                                                                                                                                                                                                                                                                                                                                                                                                                                                                                                                                                                                                                                                                                                                                                                                                                                                                                                                                                                                                                                                                                                                                                                                                                                                                                                                                                                                                                                                                                                                                                                                                                                                                                                                                         | <u> </u>   | <u> </u> | !<br>!   | !        | i<br>i   |
| Tremor (0-7)                            |                    |                                                                                   |                  |          | -           | !                                            |                                                                                              |                                              |                   |                                              |                      |                                                                                                                                                                                                                                                                                                                                                                                                                                                                                                                                                                                                                                                                                                                                                                                                                                                                                                                                                                                                                                                                                                                                                                                                                                                                                                                                                                                                                                                                                                                                                                                                                                                                                                                                                                                                                                                                                                                                                                                                                                                                                                                                |            |          | -        | -        | -        |
| Paroxysmal Sweats (0-7)                 |                    |                                                                                   |                  |          | !           | i                                            |                                                                                              |                                              |                   |                                              |                      | !                                                                                                                                                                                                                                                                                                                                                                                                                                                                                                                                                                                                                                                                                                                                                                                                                                                                                                                                                                                                                                                                                                                                                                                                                                                                                                                                                                                                                                                                                                                                                                                                                                                                                                                                                                                                                                                                                                                                                                                                                                                                                                                              |            |          |          | i        | i        |
| Anxlety (0-7)                           |                    |                                                                                   |                  |          | !<br>!      | !                                            |                                                                                              |                                              | !                 | !                                            |                      |                                                                                                                                                                                                                                                                                                                                                                                                                                                                                                                                                                                                                                                                                                                                                                                                                                                                                                                                                                                                                                                                                                                                                                                                                                                                                                                                                                                                                                                                                                                                                                                                                                                                                                                                                                                                                                                                                                                                                                                                                                                                                                                                |            | !        | <br>     | 1        | 1        |
| Agitation (0-7)                         |                    |                                                                                   |                  |          | _           | !                                            |                                                                                              |                                              | <u> </u>          | <u> </u>                                     |                      | <u> </u>                                                                                                                                                                                                                                                                                                                                                                                                                                                                                                                                                                                                                                                                                                                                                                                                                                                                                                                                                                                                                                                                                                                                                                                                                                                                                                                                                                                                                                                                                                                                                                                                                                                                                                                                                                                                                                                                                                                                                                                                                                                                                                                       | <u> </u>   | _        | <u> </u> | !        | <u> </u> |
| Tactile Disturbances (0-7)              |                    |                                                                                   |                  |          | <u>:</u>    | <u>:                                    </u> |                                                                                              |                                              |                   | <u>.                                    </u> |                      |                                                                                                                                                                                                                                                                                                                                                                                                                                                                                                                                                                                                                                                                                                                                                                                                                                                                                                                                                                                                                                                                                                                                                                                                                                                                                                                                                                                                                                                                                                                                                                                                                                                                                                                                                                                                                                                                                                                                                                                                                                                                                                                                | <u>:</u>   | <u>:</u> | <u>:</u> | <u>:</u> | <u>:</u> |
| Auditory Disturbances (0-7)             |                    |                                                                                   |                  |          | I<br>I      | 1                                            |                                                                                              |                                              |                   | l<br>I                                       |                      |                                                                                                                                                                                                                                                                                                                                                                                                                                                                                                                                                                                                                                                                                                                                                                                                                                                                                                                                                                                                                                                                                                                                                                                                                                                                                                                                                                                                                                                                                                                                                                                                                                                                                                                                                                                                                                                                                                                                                                                                                                                                                                                                | <br>       | <br>     | <br>     | 1        | 1        |
| Visual Disturbances (0-7)               |                    |                                                                                   |                  |          | <u> </u>    | <u>:                                    </u> | <u> </u>                                                                                     |                                              | <u> </u>          | <u> </u>                                     |                      | <u> </u>                                                                                                                                                                                                                                                                                                                                                                                                                                                                                                                                                                                                                                                                                                                                                                                                                                                                                                                                                                                                                                                                                                                                                                                                                                                                                                                                                                                                                                                                                                                                                                                                                                                                                                                                                                                                                                                                                                                                                                                                                                                                                                                       | <u> </u>   | <u> </u> | <u> </u> | <u>:</u> | <u>:</u> |
| Headache (0-7)                          |                    |                                                                                   |                  |          |             | <u>:</u>                                     | <u> </u>                                                                                     |                                              | <u> </u>          | <u> </u>                                     |                      |                                                                                                                                                                                                                                                                                                                                                                                                                                                                                                                                                                                                                                                                                                                                                                                                                                                                                                                                                                                                                                                                                                                                                                                                                                                                                                                                                                                                                                                                                                                                                                                                                                                                                                                                                                                                                                                                                                                                                                                                                                                                                                                                |            | <u> </u> |          | i        | <u>:</u> |
| Orientation (0-                         | -4)                | i                                                                                 |                  |          | I<br>I      | i<br>I                                       | i i                                                                                          |                                              | <br>              | <br>                                         |                      | <br>                                                                                                                                                                                                                                                                                                                                                                                                                                                                                                                                                                                                                                                                                                                                                                                                                                                                                                                                                                                                                                                                                                                                                                                                                                                                                                                                                                                                                                                                                                                                                                                                                                                                                                                                                                                                                                                                                                                                                                                                                                                                                                                           | <br>       | <br>     | i<br>I   | i        | i        |
| TOTAL \$CORE: (max 67)                  |                    |                                                                                   |                  |          |             |                                              |                                                                                              |                                              |                   |                                              |                      |                                                                                                                                                                                                                                                                                                                                                                                                                                                                                                                                                                                                                                                                                                                                                                                                                                                                                                                                                                                                                                                                                                                                                                                                                                                                                                                                                                                                                                                                                                                                                                                                                                                                                                                                                                                                                                                                                                                                                                                                                                                                                                                                |            |          |          |          |          |
|                                         | ORAL BENZO         | DIAZER                                                                            | INE II           | N U SE   |             |                                              |                                                                                              | DIAZI                                        | EPAM              |                                              |                      | □L0                                                                                                                                                                                                                                                                                                                                                                                                                                                                                                                                                                                                                                                                                                                                                                                                                                                                                                                                                                                                                                                                                                                                                                                                                                                                                                                                                                                                                                                                                                                                                                                                                                                                                                                                                                                                                                                                                                                                                                                                                                                                                                                            | RAZE       | PAM      |          |          |          |
| Oral Dose given (mg)                    |                    |                                                                                   |                  |          |             |                                              |                                                                                              |                                              |                   |                                              |                      |                                                                                                                                                                                                                                                                                                                                                                                                                                                                                                                                                                                                                                                                                                                                                                                                                                                                                                                                                                                                                                                                                                                                                                                                                                                                                                                                                                                                                                                                                                                                                                                                                                                                                                                                                                                                                                                                                                                                                                                                                                                                                                                                |            |          |          |          |          |
| Nurse Initials                          |                    |                                                                                   |                  |          |             |                                              | $\Box$                                                                                       |                                              |                   |                                              |                      |                                                                                                                                                                                                                                                                                                                                                                                                                                                                                                                                                                                                                                                                                                                                                                                                                                                                                                                                                                                                                                                                                                                                                                                                                                                                                                                                                                                                                                                                                                                                                                                                                                                                                                                                                                                                                                                                                                                                                                                                                                                                                                                                |            |          |          |          | $\top$   |
| Dally Medical                           | Review (signed)    |                                                                                   |                  |          |             |                                              | П                                                                                            |                                              |                   |                                              |                      |                                                                                                                                                                                                                                                                                                                                                                                                                                                                                                                                                                                                                                                                                                                                                                                                                                                                                                                                                                                                                                                                                                                                                                                                                                                                                                                                                                                                                                                                                                                                                                                                                                                                                                                                                                                                                                                                                                                                                                                                                                                                                                                                |            |          |          |          | T        |
| Referral to Alcohol and Drug<br>Service |                    |                                                                                   | Referred by:     |          |             |                                              |                                                                                              |                                              | To:               |                                              |                      |                                                                                                                                                                                                                                                                                                                                                                                                                                                                                                                                                                                                                                                                                                                                                                                                                                                                                                                                                                                                                                                                                                                                                                                                                                                                                                                                                                                                                                                                                                                                                                                                                                                                                                                                                                                                                                                                                                                                                                                                                                                                                                                                | Date:      |          |          |          |          |
|                                         | Ora                | I Dosir                                                                           |                  |          | educ        | e dos                                        | e for a                                                                                      |                                              |                   | como                                         | rbidit               | les*)                                                                                                                                                                                                                                                                                                                                                                                                                                                                                                                                                                                                                                                                                                                                                                                                                                                                                                                                                                                                                                                                                                                                                                                                                                                                                                                                                                                                                                                                                                                                                                                                                                                                                                                                                                                                                                                                                                                                                                                                                                                                                                                          |            |          |          |          |          |
|                                         | THIS IS NOT A      | PRES                                                                              | CRIPT            | 10N -    | REF         | ER TO                                        | THE                                                                                          | WA I                                         | HO SP             | ITAL                                         | MEDI                 | CATIO                                                                                                                                                                                                                                                                                                                                                                                                                                                                                                                                                                                                                                                                                                                                                                                                                                                                                                                                                                                                                                                                                                                                                                                                                                                                                                                                                                                                                                                                                                                                                                                                                                                                                                                                                                                                                                                                                                                                                                                                                                                                                                                          | ON CH      | HART     |          |          |          |
| Symptoms                                | CIWA-Ar Score      | Die                                                                               | Oral<br>Diazepam |          |             | Dose<br>Lorazepam                            |                                                                                              |                                              | CIWA-Ar Frequency |                                              |                      |                                                                                                                                                                                                                                                                                                                                                                                                                                                                                                                                                                                                                                                                                                                                                                                                                                                                                                                                                                                                                                                                                                                                                                                                                                                                                                                                                                                                                                                                                                                                                                                                                                                                                                                                                                                                                                                                                                                                                                                                                                                                                                                                |            |          |          |          |          |
| Mild                                    | 0-8                | NIL                                                                               |                  | NIL      |             |                                              | Re                                                                                           | Record CIWA-& score and repeat in FOUR hours |                   |                                              |                      |                                                                                                                                                                                                                                                                                                                                                                                                                                                                                                                                                                                                                                                                                                                                                                                                                                                                                                                                                                                                                                                                                                                                                                                                                                                                                                                                                                                                                                                                                                                                                                                                                                                                                                                                                                                                                                                                                                                                                                                                                                                                                                                                |            |          |          |          |          |
| Moderate                                | 9-14               | 5 – 15 mg                                                                         |                  | 1 – 3 mg |             |                                              | -                                                                                            | Record CIWA-At score and repeat in TWO hours |                   |                                              |                      |                                                                                                                                                                                                                                                                                                                                                                                                                                                                                                                                                                                                                                                                                                                                                                                                                                                                                                                                                                                                                                                                                                                                                                                                                                                                                                                                                                                                                                                                                                                                                                                                                                                                                                                                                                                                                                                                                                                                                                                                                                                                                                                                |            |          |          |          |          |
| Severe                                  | 15 or more 20 mg   |                                                                                   | 4 mg             |          |             |                                              | Record CIWA-& and repeat in ONE hour.  If no reduction in score discuss with Medical Officer |                                              |                   |                                              |                      |                                                                                                                                                                                                                                                                                                                                                                                                                                                                                                                                                                                                                                                                                                                                                                                                                                                                                                                                                                                                                                                                                                                                                                                                                                                                                                                                                                                                                                                                                                                                                                                                                                                                                                                                                                                                                                                                                                                                                                                                                                                                                                                                |            |          |          |          |          |
| Usual maximu                            | ım per 24 hours    | 10                                                                                | 00 mg            |          |             | 20 m                                         | 10                                                                                           | -                                            | ek me             |                                              |                      |                                                                                                                                                                                                                                                                                                                                                                                                                                                                                                                                                                                                                                                                                                                                                                                                                                                                                                                                                                                                                                                                                                                                                                                                                                                                                                                                                                                                                                                                                                                                                                                                                                                                                                                                                                                                                                                                                                                                                                                                                                                                                                                                |            |          |          |          |          |