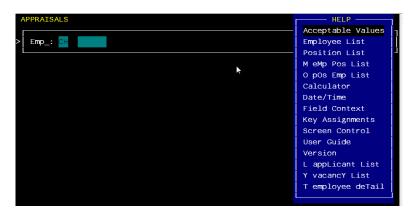

## **Entering Performance Review Information in Lattice**

- Step 1 Go to the Appraisal Screen via one of the following menus:
  - Employee Details
  - Development
  - Appraisals
- Step 2 Press the F2 key to search for your employee using the Employee List or enter the employee number, if known.