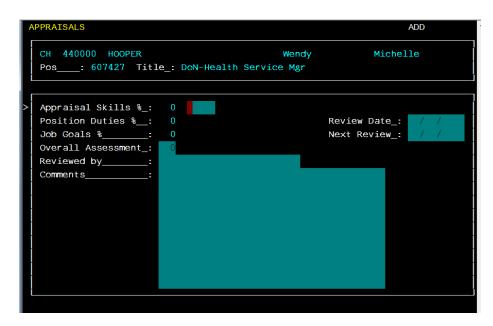

## Step 5 Enter 'A' to add a new record.

- Step 6 Press F2 on the 'Appraisal Skills' field to see a list of acceptable codes or enter the code directly, as per below:
  - PACP Performance Meeting Offered and Accepted
  - PCMP Performance Review Completed
  - PDEC Performance Meeting Offered and Declined
- Step 7 Once the code has been selected, complete the rest of the details.

```
ADD
APPRAISALS
 CH 440000 HOOPER
                                                            Michelle
                                            Wendy
      __: 607427 Title_: DoN-Health Service Mgr
 Appraisal Skills %_:
                        0 PACP
                                 PERF MTG OFFERED&ACC
 Position Duties %__:
                                                   Review Date_: 08/10/2018
                                                   Next Review_: 08/10/2019
 Job Goals %_
 Overall Assessment_: 100
 Reviewed by ____: Janet King
 Comments____
```