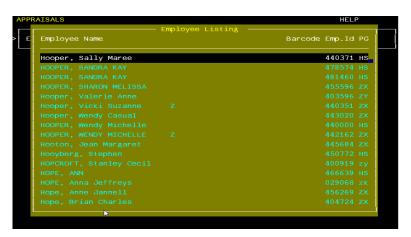

Step 3 Type the surname of the employee and press Enter.

Step 4 Use the Down Arrow to select the correct name and press Enter.
The Employee number will now populate. Press Enter again.