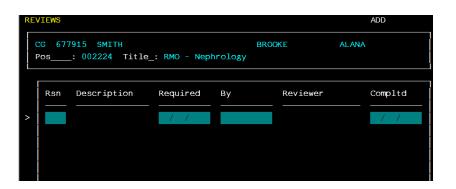

- PACP Performance Meeting Offered and Accepted
- PCMP Performance Review Completed
- PDEC Performance Meeting Offered and Declined

Step 7 Once the code has been selected, complete the rest of the details.

| RE | REVIEWS                                                              |                 |              |               |                 |  |                       |  |  |  |  |
|----|----------------------------------------------------------------------|-----------------|--------------|---------------|-----------------|--|-----------------------|--|--|--|--|
|    | CG 677915 SMITH BROOKE ALANA<br>Pos: 002224 Title_: RMO - Nephrology |                 |              |               |                 |  |                       |  |  |  |  |
| >  | Rsn<br>PACP                                                          | Description<br> | Required<br> | By<br>J Brown | Reviewer<br>— — |  | Compltd<br>01/01/2019 |  |  |  |  |
|    | -                                                                    |                 | •            |               |                 |  | -                     |  |  |  |  |